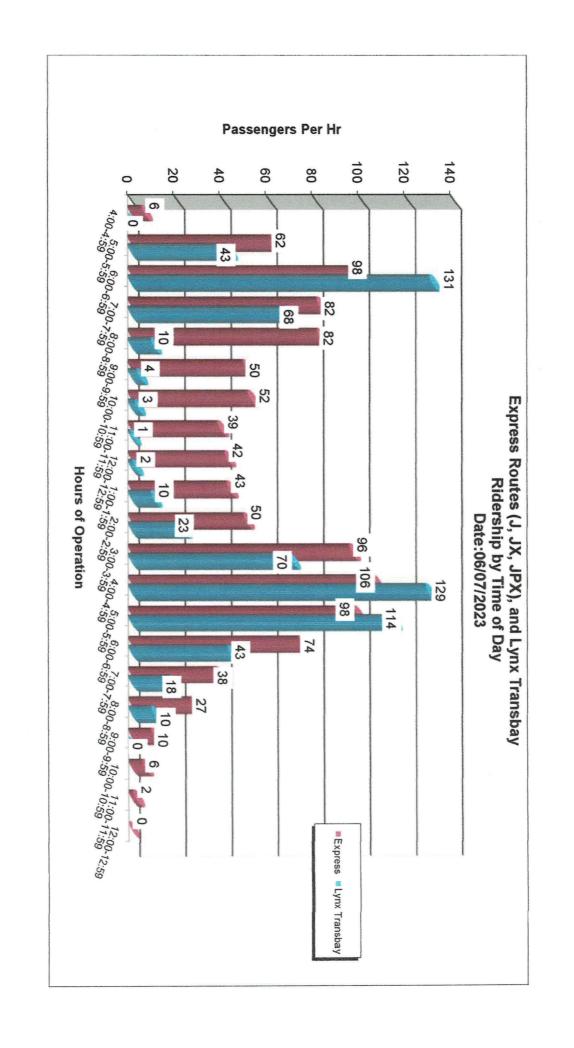

#### **3.1 General Manager's Report.** No Action: Information Only.

GM Thompson provided an update on the JX ridership and the different levels we see on various days. He also informed the Board of two promotional videos that are in process in partnership with County Connection, Tri Delta, and LAVTA relating to the One Seat Ride Paratransit Program and a more general video outlining the services that the operators provide.