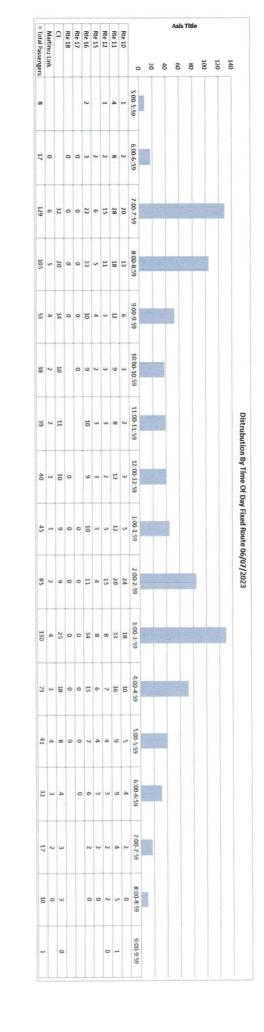

|             |             |             |           |           |           |           |           |           |           |           |                         |
|                  |           |           |                               | 1000      | Name and Address of the Owner, where the Owner, which is the Owner, where the Owner, which is the Owner, where the Owner, which is the Owner, whi |             |             |             |           |           |           |           |           |           |           |           |                         |



| 4:004:59   5:00-5:59   6:00-6:59   7:00-7:59   8:00-8:59   9:00-9:59   11:00-11:59   12:00-12:59   15:00-12:59   15:00-12:59   15:00-12:59   15:00-12:59   15:00-12:59   15:00-12:59   15:00-12:59   15:00-12:59   15:00-12:59   15:00-12:59   15:00-12:59   15:00-12:59   15:00-12:59   15:00-12:59   15:00-12:59   15:00-12:59   15:00-12:59   15:00-12:59   15:00-12:59   15:00-12:59   15:00-12:59   15:00-12:59   15:00-12:59   15:00-12:59   15:00-12:59   15:00-12:59   15:00-12:59   15:00-12:59   15:00-12:59   15:00-12:59   15:00-12:59   15:00-12:59   15:00-12:59   15:00-12:59   15:00-12:59   15:00-12:59   15:00-12:59   15:00-12:59   15:00-12:59   15:00-12:59   15:00-12:59   15:00-12:59   15:00-12:59   15:00-12:59   15:00-12:59   15:00-12:59   15:00-12:59   15:00-12:59   15:00-12:59   15:00-12:59