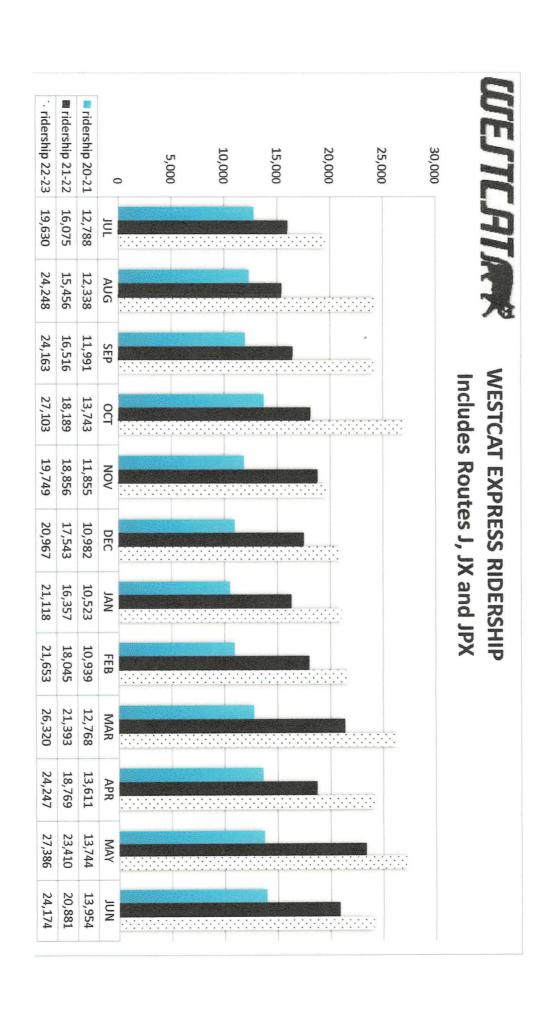

# Monthly Management Report Summary

June, FY 22/23

**System & Program Summary** 

|                             | June<br>FY 22/23 | June<br>FY 21/22 | %<br>Change | Year-To-Date<br>FY 22/23 | Year-To-Date<br>FY 21/22 | %<br>Change |
|-----------------------------|------------------|------------------|-------------|--------------------------|--------------------------|-------------|
| System Total                |                  |                  |             | L                        |                          |             |
| Total Passengers            | 54,650           | 48,846           | 11.9        | 667,920                  | 533,271                  | 25.2        |
| Revenue Passengers          | 47,772           | 43,349           | 10.2        | 525,214                  | 430,138                  | 22.1        |
| Weekday Total Passengers    | 51,230           | 45,977           | 11.4        | 623,082                  | 498,919                  | 24.9        |
| Saturday Total Passengers   | 2,206            | 1,813            | 21.7        | 28,854                   | 21,849                   | 32.1        |
| Sunday Total Passengers     | 1,214            | 1,056            | 15.0        | 15,984                   | 12,503                   | 27.8        |
| Weekday Average Passengers  | 2,329            | 2,090            | 11.4        | 2,453                    | 1,957                    | 25.3        |
| Saturday Average Passengers | 552              | 453              | 21.9        | 506                      | 405                      | 24.9        |
| Sunday Average Passengers   | 304              | 264              | 15.2        | 280                      | 216                      | 29.6        |
| Vehicle Revenue Hours       | 7,100.78         | 6,793.57         | 4.5         | 79,546.13                | 78,834.96                | 0.9         |
| Total Vehicle Hours         | 7,543.67         | 7,201.45         | 4.8         | 84,523.78                | 83,758.81                | 0.9         |
| Revenue Vehicle Miles       | 121,182.4        | 114,693.6        | 5.7         | 1,341,716.1              | 1,302,859.2              | 3.0         |
| Total Miles                 | 140,310.0        | 134,023.0        | 4.7         | 1,570,387.7              | 1,548,803.0              | 1.4         |
| Dial-A-Ride Program         |                  |                  |             |                          |                          |             |
| Number of Weekdays          | 22               | 22               | 0.0         | 251                      | 253                      | -0.8        |
| Number of Saturdays         | 4                | 4                | 0.0         | 57                       | 54                       | 5.6         |
| Total Passengers            | 1,578            | 1,642            | -3.9        | 18,873                   | 19,058                   | -1.0        |
| Revenue Passengers          | 1,481            | 1,586            | -6.6        | 16,150                   | 16,683                   | -3.2        |
| Weekday Total Passengers    | 1,422            | 1,501            | -5.3        | 16,812                   | 16,965                   | -0.9        |
| Saturday Total Passengers   | 156              | 141              | 10.6        | 2,061                    | 2,093                    | -1.5        |
| Weekday Average Passengers  | 65               | 68               | -4.4        | 67                       | 67                       | 0.0         |
| Saturday Average Passengers | 39               | 35               | 11.4        | 36                       | 39                       | -7.7        |
| Vehicle Revenue Hours       | 784.32           | 879.26           | -10.8       | 9,565.38                 | 10,184.72                | -6.1        |
| Total Vehicle Hours         | 819.29           | 932.04           | -12.1       | 10,078.96                | 10,812.90                | -6.8        |
| Productivity                | 2.01             | 1.87             | 7.5         | 1.97                     | 1.87                     | 5.3         |
| Revenue Vehicle Miles       | 7,909.8          | 9,228.6          | -14.3       | 101,107.0                | 102,392.9                | -1.3        |
| Total Miles                 | 8,826.5          | 10,389.6         | -15.0       | 113,016.9                | 115,613.3                | -2.2        |
| Express Routes Program      |                  |                  |             |                          |                          |             |
| Number of Weekdays          | 22               | 22               | 0.0         | 251                      | 253                      | -0.8        |
| Number of Saturdays         | 4                | 4                | 0.0         | 57                       | 54                       | 5.6         |
| Number of Sundays           | 4                | 4                | 0.0         | 57                       | 58                       | -1.7        |
| Total Passengers            | 24,107           | 20,881           | 15.4        | 280,691                  | 221,490                  | 26.7        |
| Revenue Passengers          | 21,413           | 18,558           | 15.4        | 224,225                  | 181,458                  | 23.6        |
| Weekday Total Passengers    | 21,357           | 18,659           | 14.5        | 244,096                  | 194,351                  | 25.6        |
| Saturday Total Passengers   | 1,536            | 1,166            | 31.7        | 20,611                   | 14,636                   | 40.8        |
| Sunday Total Passengers     | 1,214            | 1,056            | 15.0        | 15,984                   | 12,503                   | 27.8        |
| Weekday Average Passengers  | 971              | 848              | 14.5        | 972                      | 768                      | 26.6        |
| Saturday Average Passengers | 384              | 292              | 31.5        | 362                      | 271                      | 33.6        |
| Sunday Average Passengers   | 304              | 264              | 15.2        | 280                      | 216                      | 29.6        |
| Vehicle Revenue Hours       | 2,557.10         | 2,174.62         | 17.6        | 26,383.96                | 25,515.79                | 3.4         |
| Total Vehicle Hours         | 2,737.28         | 2,303.30         | 18.8        | 28,093.51                | 27,127.52                | 3.6         |
| Productivity                | 9.43             | 9.60             | -1.8        | 10.64                    | 8.68                     | 22.6        |
| Revenue Vehicle Miles       | 41,849.0         | 33,938.2         | 23.3        | 414,946.1                | 386,792.9                | 7.3         |
| Total Miles                 | 46,305.0         | 36,265.2         | 27.7        | 447,264.9                | 415,814.7                | 7.6         |