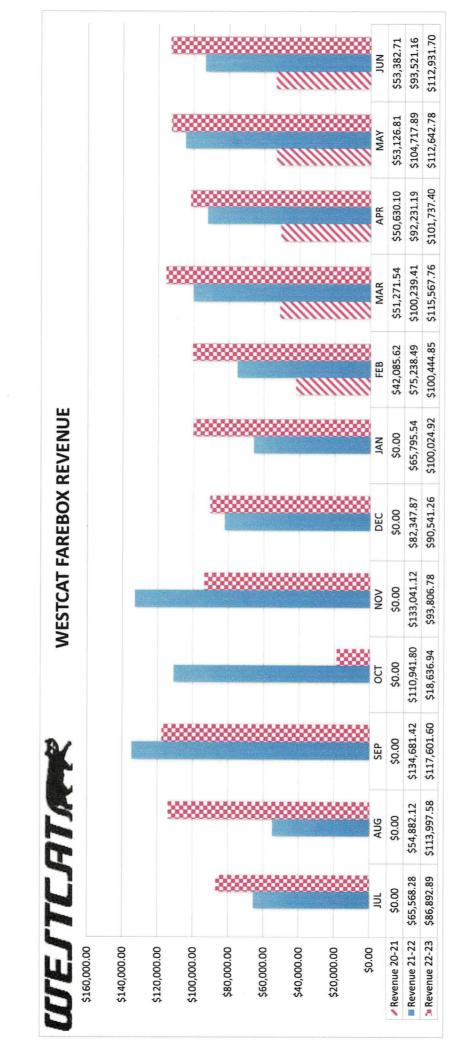

# Monthly Management Report Summary

June, FY 22/23

**System & Program Summary** 

|                             | June<br>FY 22/23 | June<br>FY 21/22 | %<br>Change | Year-To-Date<br>FY 22/23 | Year-To-Date<br>FY 21/22 | %<br>Change |
|-----------------------------|------------------|------------------|-------------|--------------------------|--------------------------|-------------|
| System Total                |                  |                  |             | L                        |                          |             |
| Total Passengers            | 54,650           | 48,846           | 11.9        | 667,920                  | 533,271                  | 25.2        |
| Revenue Passengers          | 47,772           | 43,349           | 10.2        | 525,214                  | 430,138                  | 22.1        |
| Weekday Total Passengers    | 51,230           | 45,977           | 11.4        | 623,082                  | 498,919                  | 24.9        |
| Saturday Total Passengers   | 2,206            | 1,813            | 21.7        | 28,854                   | 21,849                   | 32.1        |
| Sunday Total Passengers     | 1,214            | 1,056            | 15.0        | 15,984                   | 12,503                   | 27.8        |
| Weekday Average Passengers  | 2,329            | 2,090            | 11.4        | 2,453                    | 1,957                    | 25.3        |
| Saturday Average Passengers | 552              | 453              | 21.9        | 506                      | 405                      | 24.9        |
| Sunday Average Passengers   | 304              | 264              | 15.2        | 280                      | 216                      | 29.6        |
| Vehicle Revenue Hours       | 7,100.78         | 6,793.57         | 4.5         | 79,546.13                | 78,834.96                | 0.9         |
| Total Vehicle Hours         | 7,543.67         | 7,201.45         | 4.8         | 84,523.78                | 83,758.81                | 0.9         |
| Revenue Vehicle Miles       | 121,182.4        | 114,693.6        | 5.7         | 1,341,716.1              | 1,302,859.2              | 3.0         |
| Total Miles                 | 140,310.0        | 134,023.0        | 4.7         | 1,570,387.7              | 1,548,803.0              | 1.4         |
| Dial-A-Ride Program         |                  |                  |             |                          |                          |             |
| Number of Weekdays          | 22               | 22               | 0.0         | 251                      | 253                      | -0.8        |
| Number of Saturdays         | 4                | 4                | 0.0         | 57                       | 54                       | 5.6         |
| Total Passengers            | 1,578            | 1,642            | -3.9        | 18,873                   | 19,058                   | -1.0        |
| Revenue Passengers          | 1,481            | 1,586            | -6.6        | 16,150                   | 16,683                   | -3.2        |
| Weekday Total Passengers    | 1,422            | 1,501            | -5.3        | 16,812                   | 16,965                   | -0.9        |
| Saturday Total Passengers   | 156              | 141              | 10.6        | 2,061                    | 2,093                    | -1.5        |
| Weekday Average Passengers  | 65               | 68               | -4.4        | 67                       | 67                       | 0.0         |
| Saturday Average Passengers | 39               | 35               | 11.4        | 36                       | 39                       | -7.7        |
| Vehicle Revenue Hours       | 784.32           | 879.26           | -10.8       | 9,565.38                 | 10,184.72                | -6.1        |
| Total Vehicle Hours         | 819.29           | 932.04           | -12.1       | 10,078.96                | 10,812.90                | -6.8        |
| Productivity                | 2.01             | 1.87             | 7.5         | 1.97                     | 1.87                     | 5.3         |
| Revenue Vehicle Miles       | 7,909.8          | 9,228.6          | -14.3       | 101,107.0                | 102,392.9                | -1.3        |
| Total Miles                 | 8,826.5          | 10,389.6         | -15.0       | 113,016.9                | 115,613.3                | -2.2        |
| Express Routes Program      |                  |                  |             |                          |                          |             |
| Number of Weekdays          | 22               | 22               | 0.0         | 251                      | 253                      | -0.8        |
| Number of Saturdays         | 4                | 4                | 0.0         | 57                       | 54                       | 5.6         |
| Number of Sundays           | 4                | 4                | 0.0         | 57                       | 58                       | -1.7        |
| Total Passengers            | 24,107           | 20,881           | 15.4        | 280,691                  | 221,490                  | 26.7        |
| Revenue Passengers          | 21,413           | 18,558           | 15.4        | 224,225                  | 181,458                  | 23.6        |
| Weekday Total Passengers    | 21,357           | 18,659           | 14.5        | 244,096                  | 194,351                  | 25.6        |
| Saturday Total Passengers   | 1,536            | 1,166            | 31.7        | 20,611                   | 14,636                   | 40.8        |
| Sunday Total Passengers     | 1,214            | 1,056            | 15.0        | 15,984                   | 12,503                   | 27.8        |
| Weekday Average Passengers  | 971              | 848              | 14.5        | 972                      | 768                      | 26.6        |
| Saturday Average Passengers | 384              | 292              | 31.5        | 362                      | 271                      | 33.6        |
| Sunday Average Passengers   | 304              | 264              | 15.2        | 280                      | 216                      | 29.6        |
| Vehicle Revenue Hours       | 2,557.10         | 2,174.62         | 17.6        | 26,383.96                | 25,515.79                | 3.4         |
| Total Vehicle Hours         | 2,737.28         | 2,303.30         | 18.8        | 28,093.51                | 27,127.52                | 3.6         |
| Productivity                | 9.43             | 9.60             | -1.8        | 10.64                    | 8.68                     | 22.6        |
| Revenue Vehicle Miles       | 41,849.0         | 33,938.2         | 23.3        | 414,946.1                | 386,792.9                | 7.3         |
| Total Miles                 | 46,305.0         | 36,265.2         | 27.7        | 447,264.9                | 415,814.7                | 7.6         |