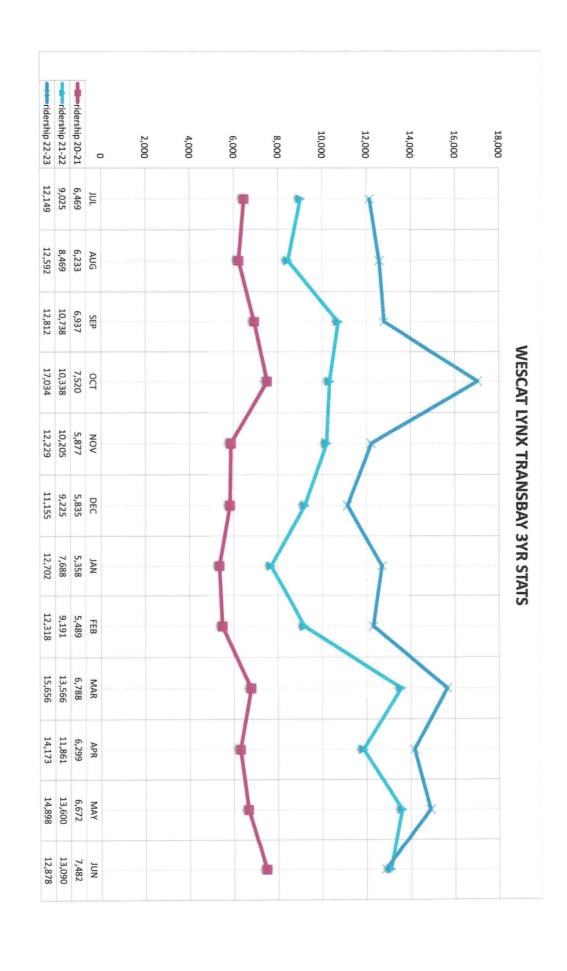

# **System & Program Summary**

|                             | June<br>FY 22/23 | June<br>FY 21/22 | %<br>Change | Year-To-Date<br>FY 22/23 | Year-To-Date<br>FY 21/22    | %<br>Change |
|-----------------------------|------------------|------------------|-------------|--------------------------|-----------------------------|-------------|
| Local Fixed Routes Program  |                  |                  |             |                          | Walter Dally Valley Company | (           |
| Number of Weekdays          | 22               | 22               | 0.0         | 251                      | 253                         | -0.8        |
| Number of Saturdays         | 4                | 4                | 0.0         | 57                       | 54                          | 5.6         |
| Total Passengers            | 16,087           | 13,233           | 21.6        | 207,760                  | 165,727                     | 25.4        |
| Revenue Passengers          | 12,585           | 10,437           | 20.6        | 145,883                  | 118,986                     | 22.6        |
| Weekday Total Passengers    | 15,573           | 12,727           | 22.4        | 201,578                  | 160,607                     | 25.5        |
| Saturday Total Passengers   | 514              | 506              | 1.6         | 6,182                    | 5,120                       | 20.7        |
| Weekday Average Passengers  | 708              | 579              | 22.3        | 803                      | 635                         | 26.5        |
| Saturday Average Passengers | 129              | 127              | 1.6         | 108                      | 95                          | 13.7        |
| Vehicle Revenue Hours       | 2,633.61         | 2,626.59         | 0.3         | 30,649.92                | 30,847.07                   | -0.6        |
| Total Vehicle Hours         | 2,759.05         | 2,750.71         | 0.3         | 32,224.66                | 32,413.16                   | -0.6        |
| Productivity                | 6.11             | 5.04             | 21.2        | 6.78                     | 5.37                        | 26.3        |
| Revenue Vehicle Miles       | 37,961.5         | 38,064.7         | -0.3        | 439,843.1                | 451,313.6                   | -2.5        |
| Total Miles                 | 40,414.8         | 40,498.7         | -0.2        | 470,024.9                | 481,530.2                   | -2.4        |
| Transbay Lynx Program       |                  |                  |             |                          |                             |             |
| Number of Weekdays          | 22               | 22               | 0.0         | 254                      | 255                         | -0.4        |
| Total Passengers            | 12,878           | 13,090           | -1.6        | 160,596                  | 126,996                     | 26.5        |
| Revenue Passengers          | 12,293           | 12,768           | -3.7        | 138,956                  | 113,011                     | 23.0        |
| Weekday Total Passengers    | 12,878           | 13,090           | -1.6        | 160,596                  | 126,996                     | 26.5        |
| Weekday Average Passengers  | 585              | 595              | -1.7        | 632                      | 498                         | 26.9        |
| Vehicle Revenue Hours       | 1,125.75         | 1,113.10         | 1.1         | 12,946.87                | 12,287.38                   | 5.4         |
| Total Vehicle Hours         | 1,228.05         | 1,215.40         | 1.0         | 14,126.65                | 13,405.23                   | 5.4         |
| Productivity                | 11.44            | 11.76            | -2.7        | 12.40                    | 10.34                       | 19.9        |
| Revenue Vehicle Miles       | 33,462.0         | 33,462.0         | 0.0         | 385,820.0                | 362,359.9                   | 6.5         |
| Total Miles                 | 35,329.8         | 35,329.8         | 0.0         | 407,359.0                | 383,259.0                   | 6.3         |